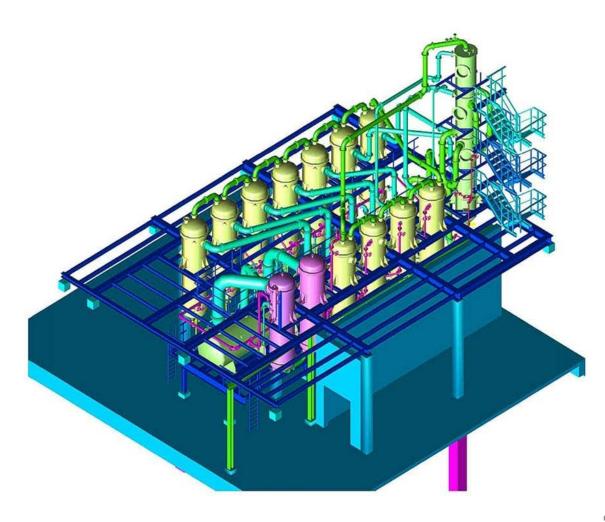

#### as well as special materials

Hastelloy / Monel / Titanium / Graphite / Aluminium bronce

Diameter: 3.532 mm

Heat exchanger in various materials such as Monel, Titanium, Graphite

Mixing condenser

EBNER plans, manufactures, supplies and installs turn-key plants for the treatment of hydrous solutions by thermal processing and plants for the conversion of raw materials for the purpose of gaining salts.

The conception of the plants is based on the continuous technical and economic development by setting highest priority on energy saving and pollution control.

**Plants for** 

- degassing

- vaporizing

- crystallizing

- heat recovering

- heat exchanging

- condensing

- vacuum producing

Complete plant systems which may be a combination of the above mentioned plants such as:

- > salt recycling from process waste waters
- > salt recycling from waste waters of flue gas desulphurization plants
- > salt recycling from spinbaths
- > extraction of salts from raw materials
- > evaporation and crystallization of environmentally hazardous substances
- flaring of gases
- > regeneration of pickling baths
- > Mannheimer furnace (reaction crystallization)
- > plants for glycerine concentration