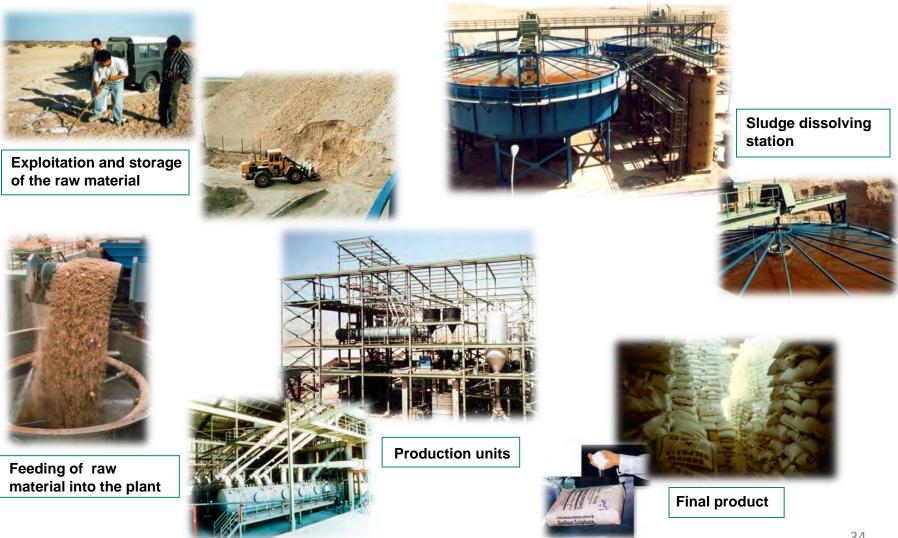

Total view of the salt plant

Process Flow Sheet - 3-stage salt recycling plant

From desert sand to salt

Process Flow Sheet - Spinbath regeneration

**Crystallization plant** 

Process Flow Sheet - Evaporation plant with mechanical vapour compression