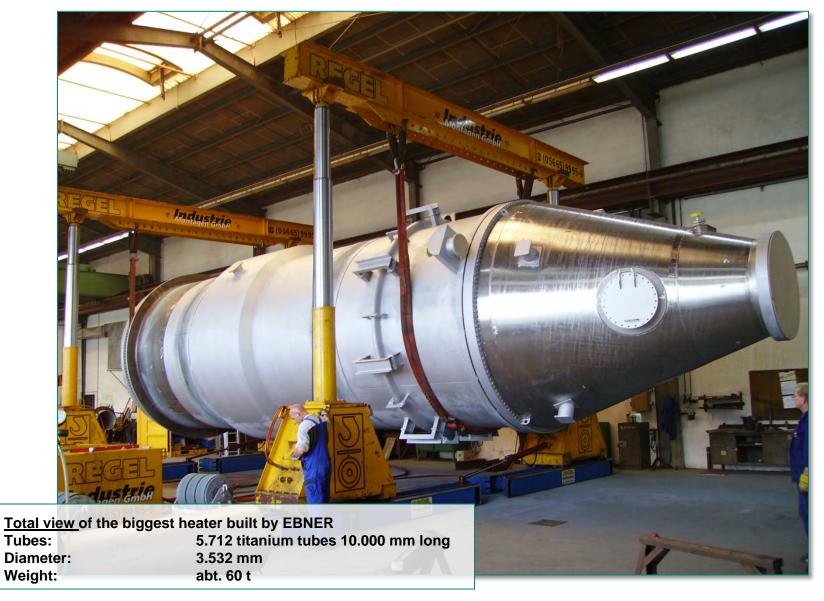

#### as well as special materials

Hastelloy / Monel / Titanium / Graphite / Aluminium bronce

Diameter: 3.532 mm

Heat exchanger in various materials such as Monel, Titanium, Graphite

Mixing condenser

EBNER plans, manufactures, supplies and installs turn-key plants for the treatment of hydrous solutions by thermal processing and plants for the conversion of raw materials for the purpose of gaining salts.