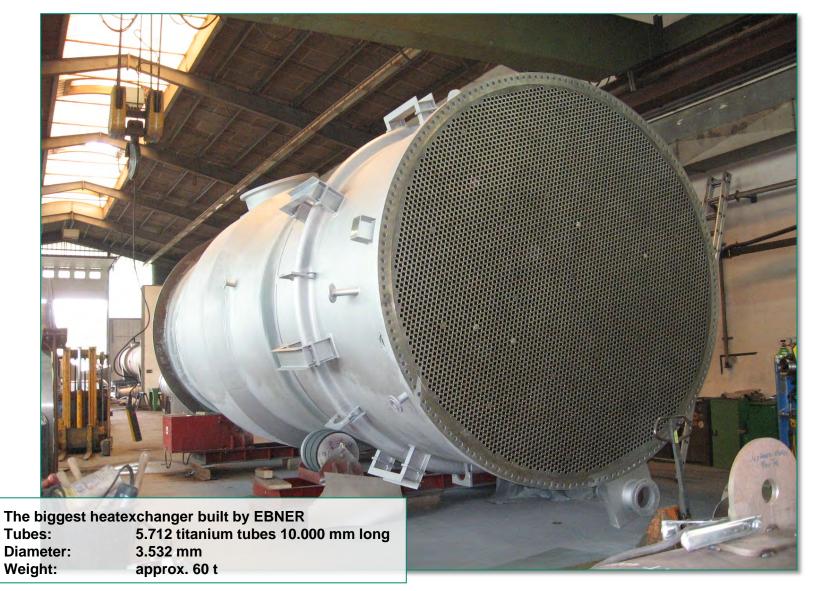

#### as well as special materials

Hastelloy / Monel / Titanium / Graphite / Aluminium bronce

Diameter: 3.532 mm

Heat exchanger in various materials such as Monel, Titanium, Graphite

Mixing condenser

EBNER plans, manufactures, supplies and installs turn-key plants for the treatment of hydrous solutions by thermal processing and plants for the conversion of raw materials for the purpose of gaining salts.