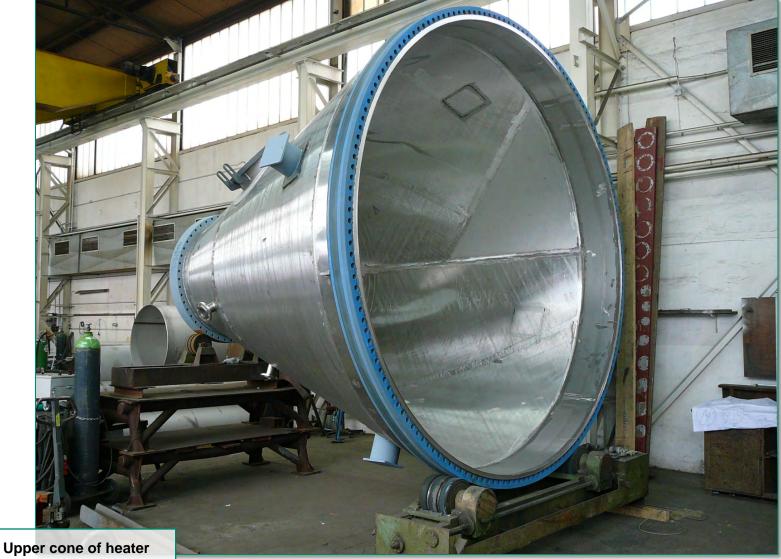

According to the slogan "individual service, best quality and reliability"

EBNER manufactures apparatus, heat exchangers as well as other components for different industries.

Our production area of approx. 6000 m<sup>2</sup> being equipped with all necessary machinery.

#### as well as special materials

Hastelloy / Monel / Titanium / Graphite / Aluminium bronce

Diameter: 3.532 mm

Heat exchanger in various materials such as Monel, Titanium, Graphite

Mixing condenser

EBNER plans, manufactures, supplies and installs turn-key plants for the treatment of hydrous solutions by thermal processing and plants for the conversion of raw materials for the purpose of gaining salts.