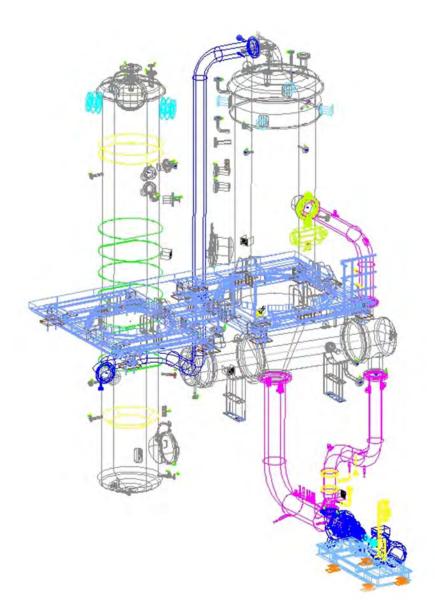

#### as well as special materials

Hastelloy / Monel / Titanium / Graphite / Aluminium bronce

Diameter: 3.532 mm

Heat exchanger in various materials such as Monel, Titanium, Graphite

Mixing condenser

EBNER plans, manufactures, supplies and installs turn-key plants for the treatment of hydrous solutions by thermal processing and plants for the conversion of raw materials for the purpose of gaining salts.

The conception of the plants is based on the continuous technical and economic development by setting highest priority on energy saving and pollution control.

**Plants for** 

- degassing

- vaporizing

- crystallizing

- heat recovering

- heat exchanging

- condensing

- vacuum producing

Complete plant systems which may be a combination of the above mentioned plants such as:

- > salt recycling from process waste waters
- > salt recycling from waste waters of flue gas desulphurization plants
- > salt recycling from spinbaths
- > extraction of salts from raw materials
- > evaporation and crystallization of environmentally hazardous substances
- flaring of gases
- > regeneration of pickling baths
- > Mannheimer furnace (reaction crystallization)
- > plants for glycerine concentration