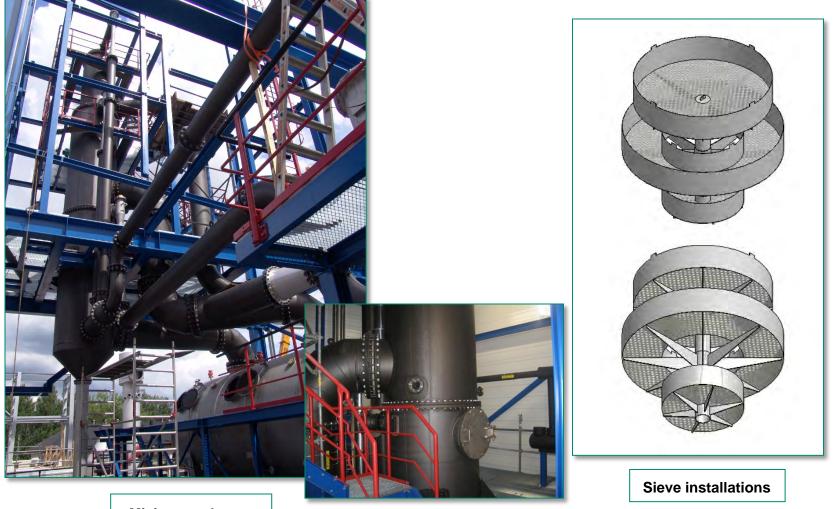

reparation of building drawings and steel structure drawings
- > pipeline planning including isometric drawings



According to the slogan "individual service, best quality and reliability"



EBNER manufactures apparatus, heat exchangers as well as other components for different industries.

Our production area of approx. 6000 m<sup>2</sup> being equipped with all necessary machinery.

#### We treat all standard stainless steel such as:

AISI 304 / AISI 321 / AISI 316 TI / AISI 316 L / NO8904 / NO8926 / S31254 / ANSI 318 LN / NO8031 / AISI 314 and much more

#### as well as special materials

Hastelloy / Monel / Titanium / Graphite / Aluminium bronce

















Diameter: 3.532 mm











Heat exchanger in various materials such as Monel, Titanium, Graphite

























Mixing condenser



EBNER plans, manufactures, supplies and installs turn-key plants for the treatment of hydrous solutions by thermal processing and plants for the conversion of raw materials for the purpose of gaining salts.

The conception of the plants is based on the continuous technical and economic development by setting highest priority on energy saving and pollution control.



**Plants for** 

- degassing

- vaporizing

- crystallizing

- heat recovering

- heat exchanging

- condensing

- vacuum producing

Complete plant systems which may be a combination of the above mentioned plants such as:

- > salt recycling from process waste waters
- > salt recycling from waste waters of flue gas desulphurization plants
- > salt recycling from spinbaths
- > extraction of salts from raw