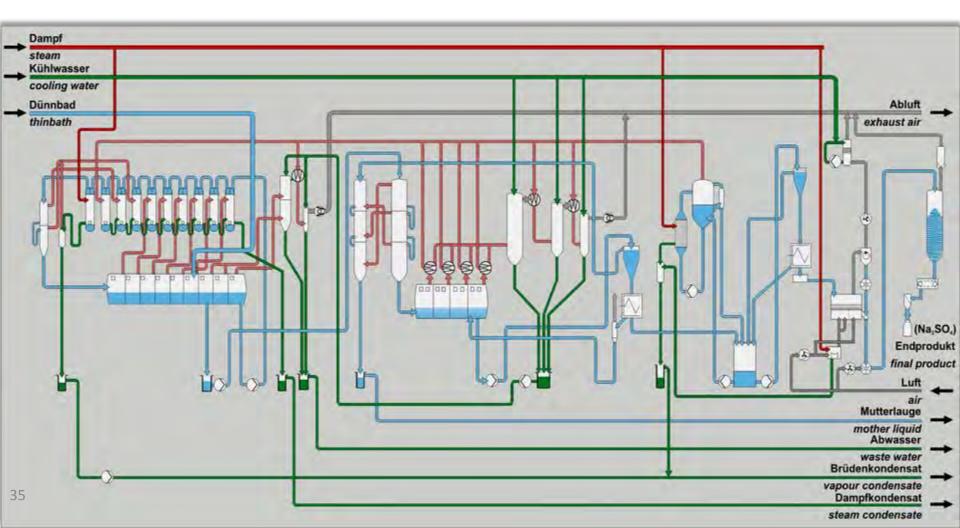

Total view of the salt plant

Process Flow Sheet - 3-stage salt recycling plant

From desert sand to salt

Process Flow Sheet - Spinbath regeneration

**Crystallization plant** 

Process Flow Sheet - Evaporation plant with mechanical vapour compression