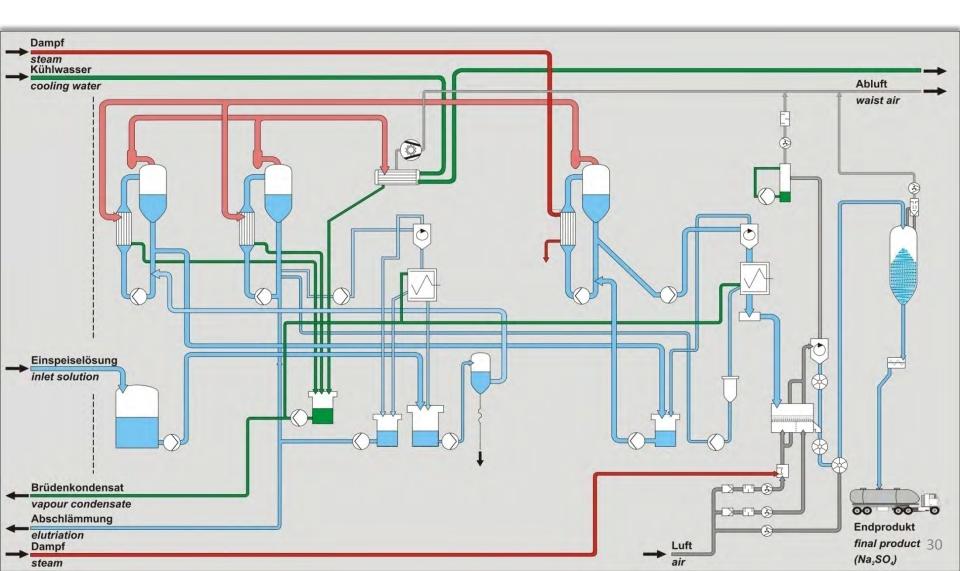

Total view of the salt plant

Process Flow Sheet - 3-stage salt recycling plant

From desert sand to salt

Process Flow Sheet - Spinbath regeneration

**Crystallization plant** 

Process Flow Sheet - Evaporation plant with mechanical vapour compression