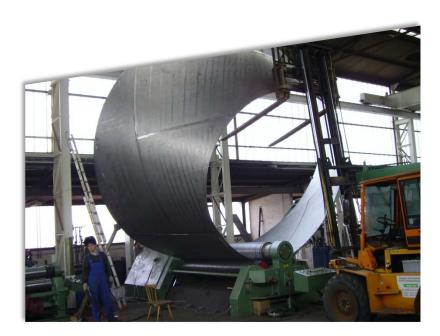

Birth and building of a plant

The concrete work in progress

Pressure vessel fabrication

Installation of core equipment

Progress of the steel structure

Installation is nearly finished

Difficult conditions for the erection due to frosty weather