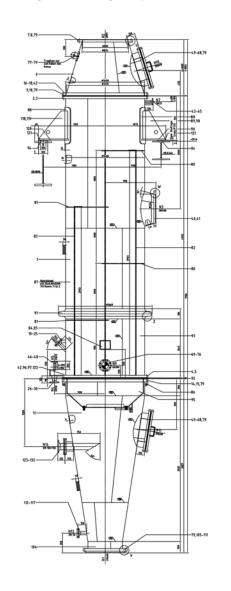

#### as well as special materials

Hastelloy / Monel / Titanium / Graphite / Aluminium bronce

Diameter: 3.532 mm

Heat exchanger in various materials such as Monel, Titanium, Graphite

Mixing condenser

EBNER plans, manufactures, supplies and installs turn-key plants for the treatment of hydrous solutions by thermal processing and plants for the conversion of raw materials for the purpose of gaining salts.

The conception of the plants is based on the continuous technical and economic development by setting highest priority on energy saving and pollution control.

**Plants for** 

- degassing

- vaporizing

- crystallizing

- heat recovering

- heat exchanging

- condensing

- vacuum producing

Complete plant systems which may be a combination of the above mentioned plants such as:

- > salt recycling from process waste waters
- > salt recycling from waste waters of flue gas desulphurization plants
- > salt recycling from spinbaths
- > extraction of salts from raw materials
- > evaporation and crystallization of environmentally hazardous substances
- flaring of gases
- > regeneration of pickling baths
- > Mannheimer furnace (reaction crystallization)
- > plants for glycerine concentration