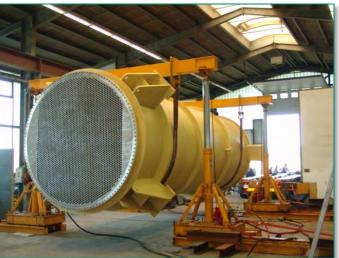

According to the slogan "individual service, best quality and reliability"

EBNER manufactures apparatus, heat exchangers as well as other components for different industries.

Our production area of approx. 6000 m<sup>2</sup> being equipped with all necessary machinery.

#### as well as special materials

Hastelloy / Monel / Titanium / Graphite / Aluminium bronce

Diameter: 3.532 mm

Heat exchanger in various materials such as Monel, Titanium, Graphite

Mixing condenser

EBNER plans, manufactures, supplies and installs turn-key plants for the treatment of hydrous solutions by thermal processing and plants for the conversion of raw materials for the purpose of gaining salts.