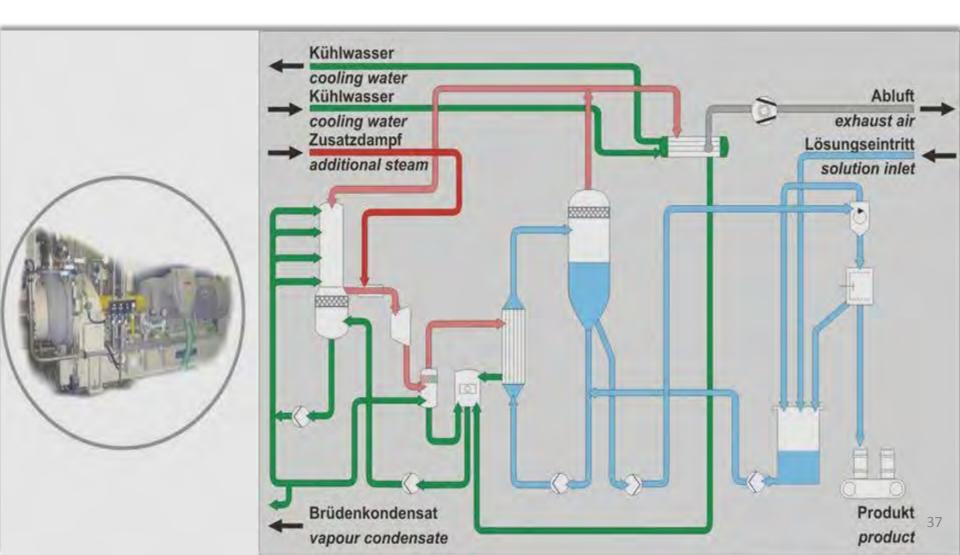

Total view of the salt plant

Process Flow Sheet - 3-stage salt recycling plant

From desert sand to salt

Process Flow Sheet - Spinbath regeneration

**Crystallization plant** 

Process Flow Sheet - Evaporation plant with mechanical vapour compression