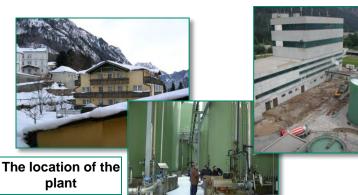

Birth and building of a plant

The concrete work in progress

Pressure vessel fabrication

Installation of core equipment

Progress of the steel structure

Installation is nearly finished

Difficult conditions for the erection due to frosty weather