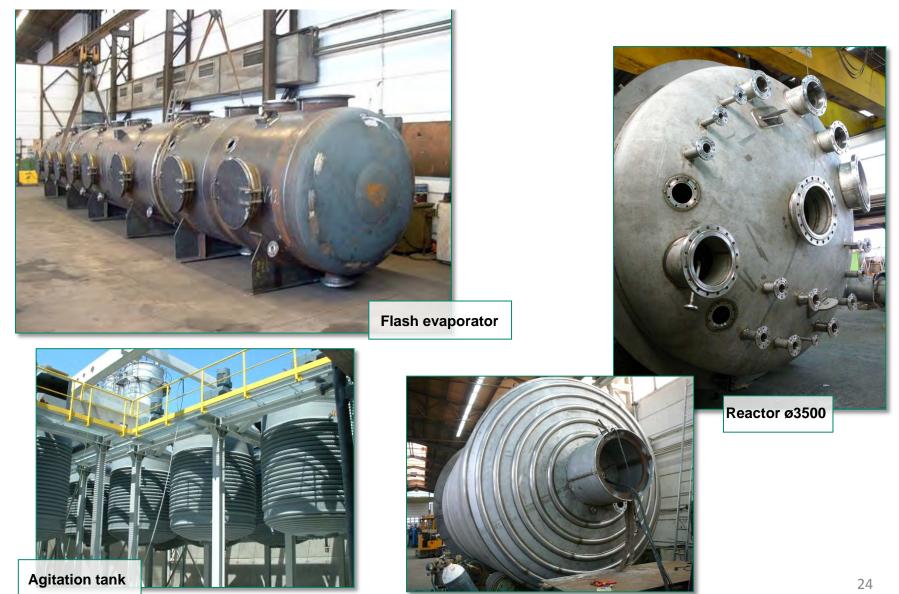

> preparation of building drawings and steel structure drawings
- > pipeline planning including isometric drawings



According to the slogan "individual service, best quality and reliability"



EBNER manufactures apparatus, heat exchangers as well as other components for different industries.

Our production area of approx. 6000 m<sup>2</sup> being equipped with all necessary machinery.

#### We treat all standard stainless steel such as:

AISI 304 / AISI 321 / AISI 316 TI / AISI 316 L / NO8904 / NO8926 / S31254 / ANSI 318 LN / NO8031 / AISI 314 and much more

#### as well as special materials

Hastelloy / Monel / Titanium / Graphite / Aluminium bronce

















Diameter: 3.532 mm











Heat exchanger in various materials such as Monel, Titanium, Graphite

























Mixing condenser



EBNER plans, manufactures, supplies and installs turn-key plants for the treatment of hydrous solutions by thermal processing and plants for the conversion of raw materials for the purpose of gaining salts.

The conception of the plants is based on the continuous technical and economic development by setting highest priority on energy saving and pollution control.



**Plants for** 

- degassing

- vaporizing

- crystallizing

- heat recovering

- heat exchanging

- condensing

- vacuum producing

Complete plant systems which may be a combination of the above mentioned plants such as:

- > salt recycling from process waste waters
- > salt recycling from waste waters of flue gas desulphurization plants
- > salt recycling from spinbaths
- > extraction of salts from