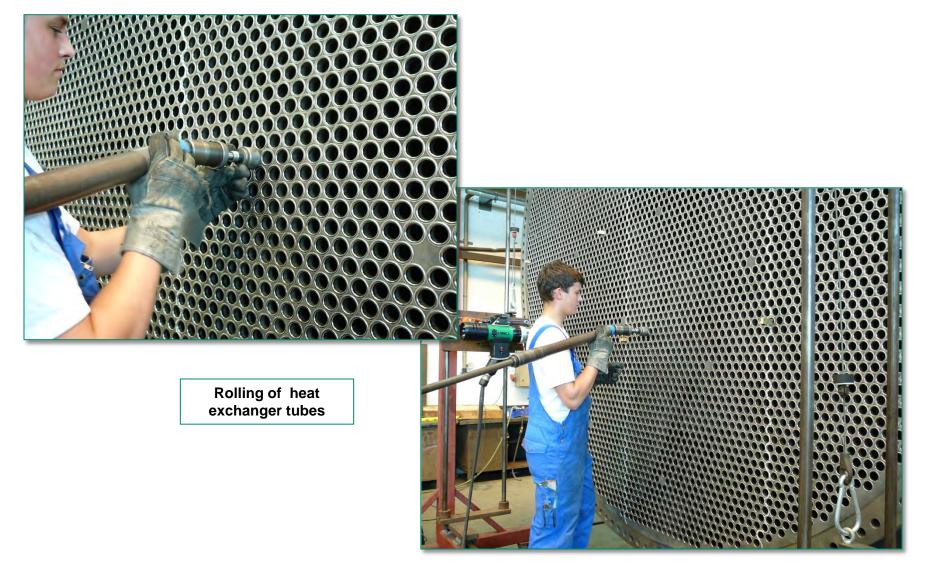

#### Workshop equipment

- CNC-drilling machine
- CNC-milling machine
- > Saws
- > Grinding machine (e.g. belt grinding machine)
- > Sheet processing machine (e.g. nut beveling machine, plate shear)
- Sheet roller
- > Presses
- Machine tools (e.g. turning lathes, milling machines)
- > Work-holding and welding devices (e.g. welding trestle, roller blocks)
- > Crane and handling devices (e.g. indoor crane, fork lift)
- Electric welding
- Metal protective gas welding (MAG)
- > Protective gas welding (WIG)
- > Plasma needle hole welding machine
- > Tube welding machines (WIG, MAG)
- > Automatic welding skid for circular weld seams
- > Other welding devices (e.g. exhaust systems)

According to the slogan "individual service, best quality and reliability"

EBNER manufactures apparatus, heat exchangers as well as other components for different industries.

Our production area of approx. 6000 m<sup>2</sup> being equipped with all necessary machinery.