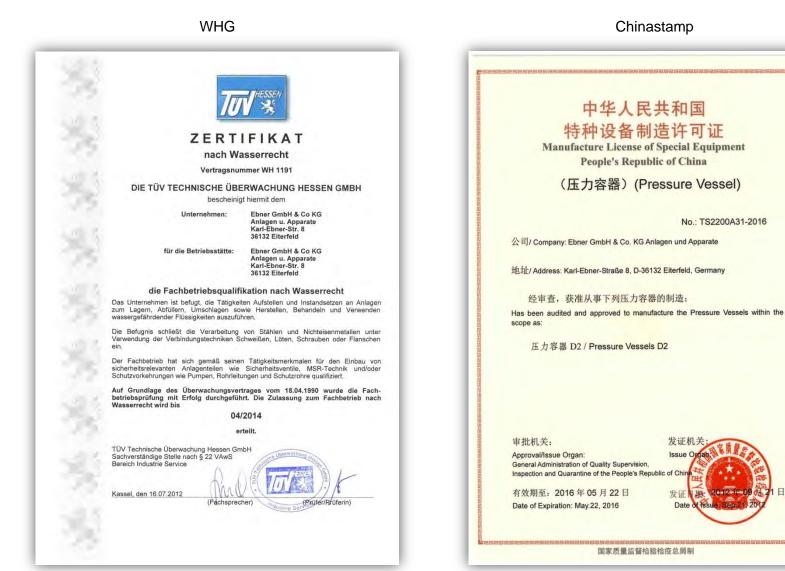

PLANTS APPARATUS ERECTION

Just one source.

The following certifications and licenses are available in our company:

The following certifications and licenses are available in our company:

ISO 9001

The following certifications and licenses are available in our company:

The following certifications and licenses are available in our company:

U-STAMP

- > Company founded in 1965 by Mr. Karl Ebner
- Managing Directors:

Stefan Ebner

> The company is divided in 2 profit centers: