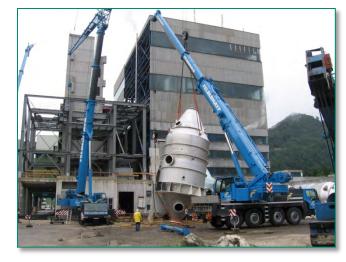

Birth and building of a plant

The concrete work in progress

Pressure vessel fabrication

Installation of core equipment

Progress of the steel structure

Installation is nearly finished

Difficult conditions for the erection due to frosty weather

#### Erection

Various erection sites