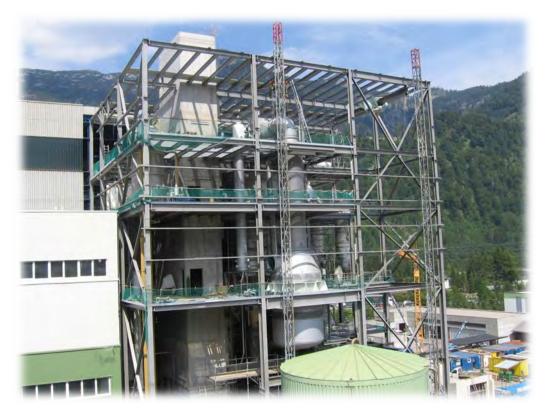

Total view of the salt plant

Process Flow Sheet - 3-stage salt recycling plant

From desert sand to salt

Process Flow Sheet - Spinbath regeneration

**Crystallization plant** 

Process Flow Sheet - Evaporation plant with mechanical vapour compression

**Evaporation plant** 